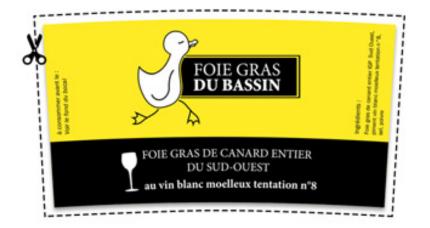

## initiation originale pour toute la famille

Prochaine session le :

éveil des sens (odeurs, goûts) autour du raisin + petit gouter "façon grand mère"

Attention Places limitées. sur réservation : en boutique ou sur l'e-shop à la rubrique académie

## www.mapetitecave.fr 05 57 87 62 26

9 rue Montgolfier 33700 MÉRIGNAC Entrée Bat « Le FRANCE » 73 Av. du Château d'Eau Entrée Intermarché Avenue de Magudas

Comme un 🌹 Cours n°1 la dégustation

.....

2