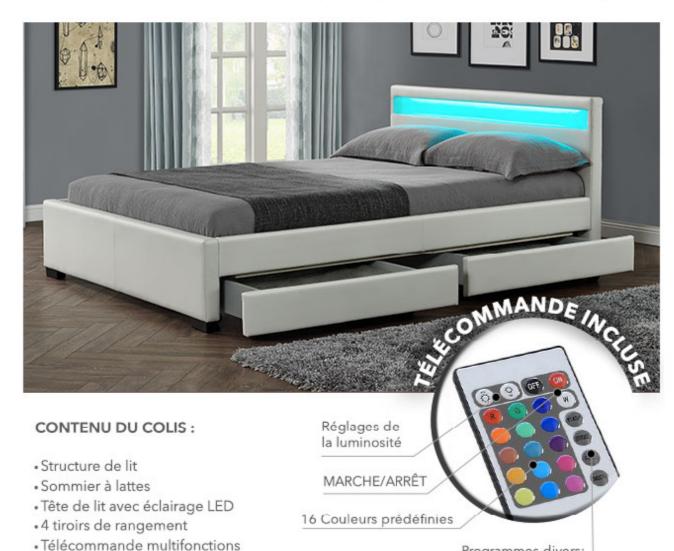

## LIT + SOMMIER

Aussi design que pratique, ce cadre de lit STELLAR revêtu de simili cuir (PU) comprend une structure de lit, un sommier à lattes, une tête de lit avec un éclairage LED et quatre tiroirs de rangement.

Finis les problèmes de places, les 4 tiroirs ouvrant sur le côté offrent un grand espace de rangement.

La tête de lit illuminera votre chambre grâce à la barre de LED. L'éclairage LED offre 16 couleurs différentes, à vous de choisir selon votre humeur à l'aide de la télécommande infrarouge incluse. Vous pourrez également choisir l'effet : clignotant, stroboscope, estompé ou doux. Le matelas est vendu séparément.

Programmes divers: Variations : Fondu, défilement, stroboscope...

Hauteur des côtés : 37,5 cm Epaisseur de la tête de lit : 7,5 cm Epaisseur du bout du lit : 7 cm