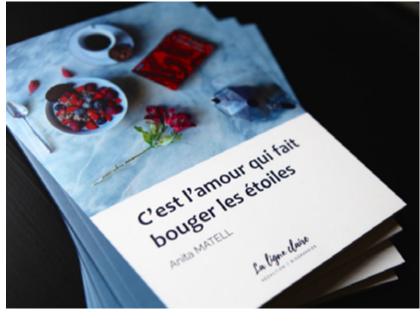

## CRÉATION D'UN GABARIT DE COLLECTION DE LIVRE POUR UNE BIOGRAPHE

## 1. LE FORMAT

3 formats vous sont proposés : LIVRE POCHE : 110 x 170 mm LIVRE A5 : 148 x 210 mm GRAND LIVRE : 160 x 240 mm

3. LA COULEUR

## 2. LE STYLE

3 habillages vous sont proposés : PHOTO MOTIFS GRAPHIQUES APLAT DE COULEUR

Dans un second temps, nous vous demanderons de nous fournir une photo de couverture en haute définition ou de choisir un motif d'illustration parmi notre sélection.