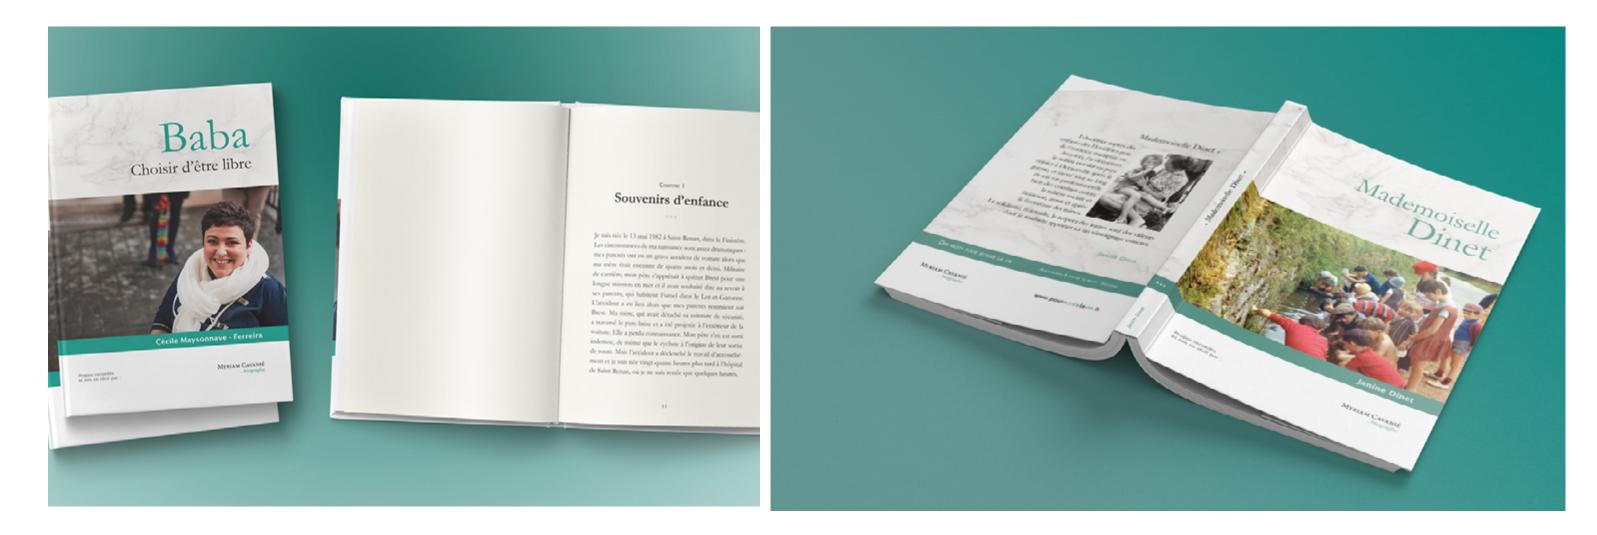

## CRÉATION D'UN GABARIT DE COLLECTION DE LIVRE POUR UNE BIOGRAPHE

## 1. LE FORMAT

3 formats vous sont proposés : LIVRE POCHE : 110 x 170 mm LIVRE A5 : 148 x 210 mm GRAND LIVRE : 160 x 240 mm

3. LA COULEUR

## 2. LE STYLE

3 habillages vous sont proposés : PHOTO MOTIFS GRAPHIQUES APLAT DE COULEUR

Dans un second temps, nous vous demanderons de nous fournir une photo de couverture en haute définition ou de choisir un motif d'illustration parmi notre sélection.

Un long chemin vers l'égalité Mona TILLMANS

La ligne claire

рното

Printemps ardéchois Isabelle FERRONNIER

La ligne claire

MOTIFS GRAPHIQUES

Mémoires poétiques d'un Écossais Gérard DELDEVEZE

La ligne claire

APLAT DE COULEUR