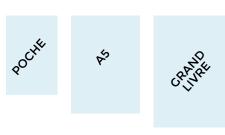

## 1. LE FORMAT

3 formats vous sont proposés : LIVRE POCHE : 110 x 170 mm LIVRE A5 : 148 x 210 mm GRAND LIVRE : 160 x 240 mm

3. LA COULEUR