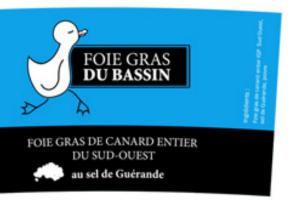

## initiation originale pour toute la famille

Prochaine session le :

éveil des sens (odeurs, goûts) autour du raisin + petit gouter "façon grand mère"

Attention Places limitées. sur réservation : en boutique ou sur l'e-shop à la rubrique académie

## www.mapetitecave.fr 05 57 87 62 26

9 rue Montgolfier 33700 MÉRIGNAC Entrée Bat « Le FRANCE » 73 Av. du Château d'Eau Entrée Intermarché Avenue de Magudas

Comme un 🌹 Cours n°1 la dégustation

.....

2