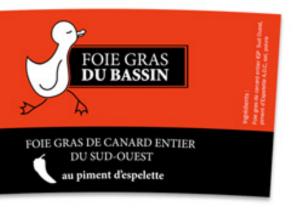

## initiation originale pour toute la famille

Prochaine session le :

éveil des sens (odeurs, goûts) autour du raisin + petit gouter "façon grand mère"

Attention Places limitées. sur réservation : en boutique ou sur l'e-shop à la rubrique académie

## www.mapetitecave.fr 05 57 87 62 26

9 rue Montgolfier 33700 MÉRIGNAC Entrée Bat « Le FRANCE » 73 Av. du Château d'Eau Entrée Intermarché Avenue de Magudas

Comme un 🌹 Cours n°1 la dégustation

.....

2