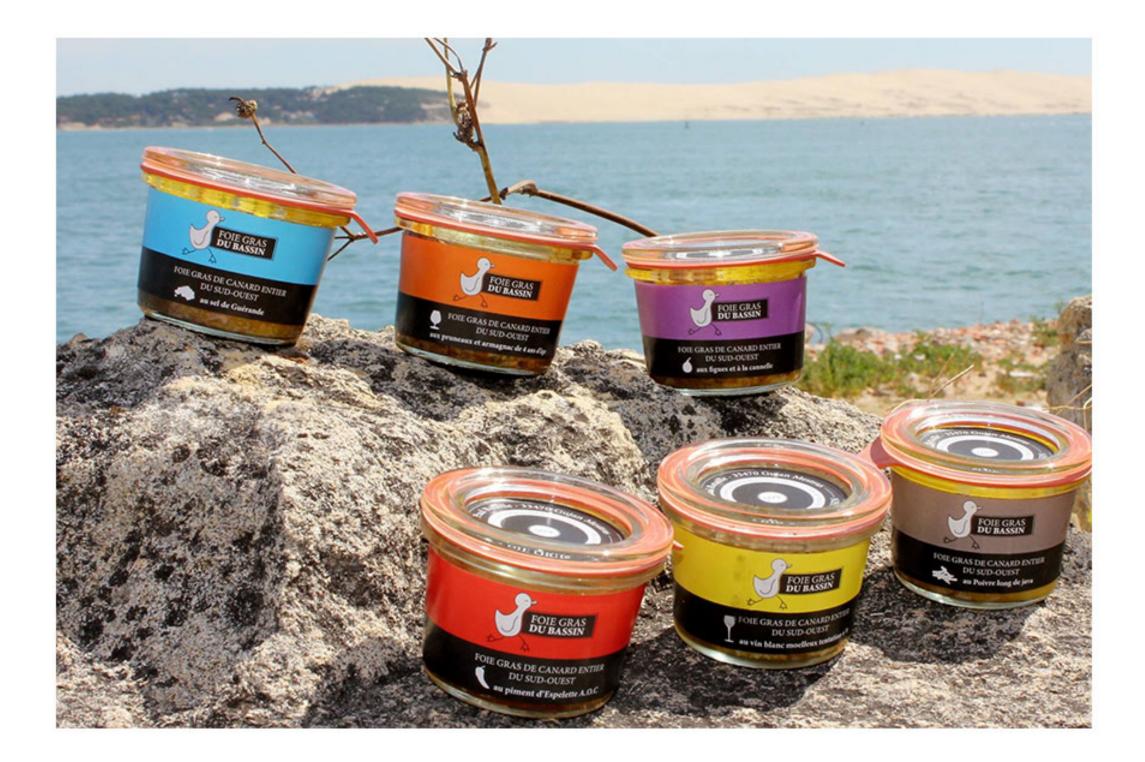

## Toit Français Agence Conseil

9 rue Montgolfier 33700 MÉRIGNAC Entrée Bat « Le FRANCE » 73 Av. du Château d'Eau Entrée Intermarché Avenue de Magudas

\* offre valable exclusivement sur les produits «kits apéro» \*\* livraison saignée par colissimo en France métropolitaine.

## initiation originale pour toute la famille

Prochaine session le :

éveil des sens (odeurs, goûts) autour du raisin + petit gouter "façon grand mère"

Attention Places limitées. sur réservation : en boutique ou sur l'e-shop à la rubrique académie

## www.mapetitecave.fr 05 57 87 62 26

9 rue Montgolfier 33700 MÉRIGNAC Entrée Bat « Le FRANCE » 73 Av. du Château d'Eau Entrée Intermarché Avenue de Magudas

Comme un 🌹 Cours n°1 la dégustation

.....

2