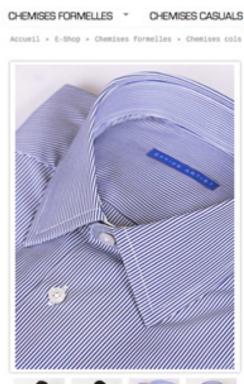

### COMPTE MON PANIER : 0

FR/ EN

OFFICE ARTIST

Mon compte/ W Mon panier -

CHEMISES FORMELLES \* CHEMISES CASUALS ACCESSOIRES \* NOS CONSEILS \* BOUTIQUE À PARIS

Accueil + E-Shop + Chemises formelles + Chemises cols classiques + CHEMISE RAYEE MUC

#### CHEMISE RAYEE MUC Talle 38 © Guide des tailles 90,00€ Quantité : 1 AJOUTER AU PANIER DESCRIPTION ENTRETEN LIVRAISON / RETOUR - 100% coton, popeline double retors rayée bleu et blanc - Coupe slim avec pinces dorsales - Col classique 6cm - Poignets biseautés simples, un bouton Julien mesure 1878, pèse 70kg et porte du 39. Cette chemise taille normalement, prenez votre taille habituelle. > Une hésitation? Suivez le guide et apprenez à choisir une chemise de qualité! Une idée de look pour cette chemise: 0 COSTUME MARINE CHEMISE MUC CRAVATE RAYEE ENVIE D'UNE CRAVATE? VOR NOTRE RECOMMANDATION