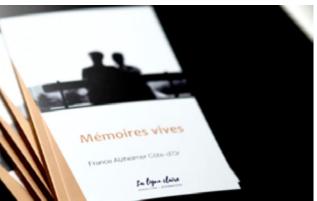

## 2. LE STYLE

3 habillages vous sont proposés : PHOTO MOTIFS GRAPHIQUES APLAT DE COULEUR

Dans un second temps, nous vous demanderons de nous fournir une photo de couverture en haute définition ou de choisir un motif d'illustration parmi notre sélection.

Un long chemin vers l'égalité Mona TILLMANS

La ligne claire

рното

Printemps ardéchois Isabelle FERRONNIER

La ligne claire

MOTIFS GRAPHIQUES

Mémoires poétiques d'un Écossais Gérard DELDEVEZE

La ligne claire