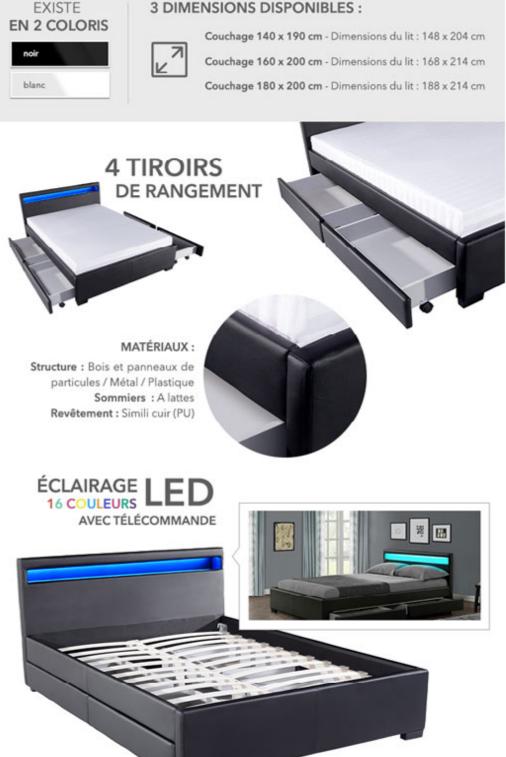

## LIT + SOMMIER

Aussi design que pratique, ce cadre de lit STELLAR revêtu de simili cuir (PU) comprend une structure de lit, un sommier à lattes, une tête de lit avec un éclairage LED et quatre tiroirs de rangement.

Finis les problèmes de places, les 4 tiroirs ouvrant sur le côté offrent un grand espace de rangement.

La tête de lit illuminera votre chambre grâce à la barre de LED. L'éclairage LED offre 16 couleurs différentes, à vous de choisir selon votre humeur à l'aide de la télécommande infrarouge incluse. Vous pourrez également choisir l'effet : clignotant, stroboscope, estompé ou doux. Le matelas est vendu séparément.

Programmes divers: Variations : Fondu, défilement, stroboscope...

Hauteur des côtés : 37,5 cm Epaisseur de la tête de lit : 7,5 cm Epaisseur du bout du lit : 7 cm