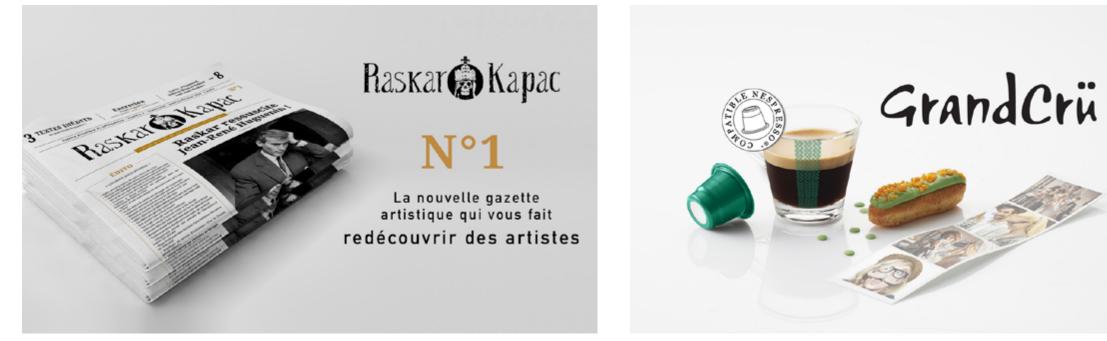

## CRÉATION D'UN GABARIT DE COLLECTION DE LIVRE POUR UNE BIOGRAPHE

## 1. LE FORMAT

3 formats vous sont proposés : LIVRE POCHE : 110 x 170 mm LIVRE A5 : 148 x 210 mm GRAND LIVRE : 160 x 240 mm

3. LA COULEUR

## 2. LE STYLE

3 habillages vous sont proposés : PHOTO MOTIFS GRAPHIQUES APLAT DE COULEUR

Dans un second temps, nous vous demanderons de nous fournir une photo de couverture en haute définition ou de choisir un motif d'illustration parmi notre sélection.