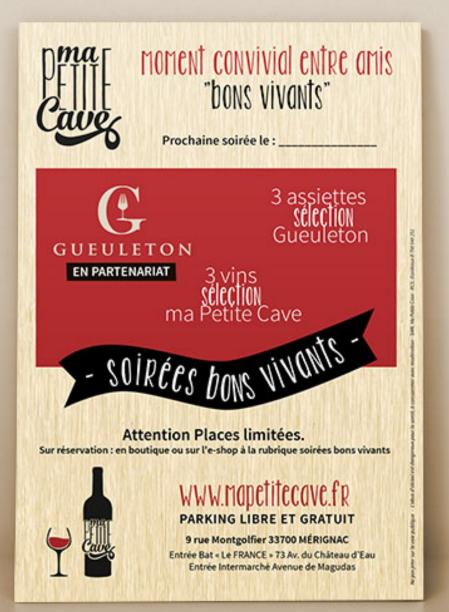

## Toit Français Agence Conseil

9 rue Montgolfier 33700 MÉRIGNAC Entrée Bat « Le FRANCE » 73 Av. du Château d'Eau Entrée Intermarché Avenue de Magudas

\* offre valable exclusivement sur les produits «kits apéro» \*\* livraison saignée par colissimo en France métropolitaine.

## initiation originale pour toute la famille

Prochaine session le :

éveil des sens (odeurs, goûts) autour du raisin + petit gouter "façon grand mère"

Attention Places limitées. sur réservation : en boutique ou sur l'e-shop à la rubrique académie

## www.mapetitecave.fr 05 57 87 62 26

9 rue Montgolfier 33700 MÉRIGNAC Entrée Bat « Le FRANCE » 73 Av. du Château d'Eau Entrée Intermarché Avenue de Magudas

Comme un 🌹 Cours n°1 la dégustation

.....

2