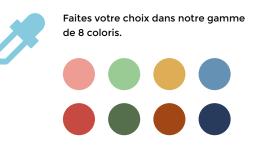

## 2. LE STYLE

3 habillages vous sont proposés : PHOTO MOTIFS GRAPHIQUES APLAT DE COULEUR

Dans un second temps, nous vous demanderons de nous fournir une photo de couverture en haute définition ou de choisir un motif d'illustration parmi notre sélection.