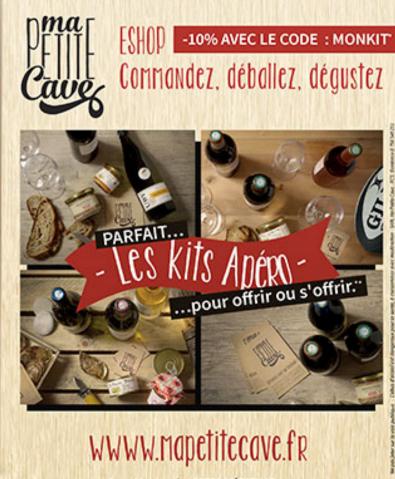

## Toit Français Agence Conseil

9 rue Montgolfier 33700 MÉRIGNAC Entrée Bat « Le FRANCE » 73 Av. du Château d'Eau Entrée Intermarché Avenue de Magudas

\* offre valable exclusivement sur les produits «kits apéro» \*\* livraison saignée par colissimo en France métropolitaine.

## www.mapetitecave.fr 05 57 87 62 26

9 rue Montgolfier 33700 MÉRIGNAC Entrée Bat « Le FRANCE » 73 Av. du Château d'Eau Entrée Intermarché Avenue de Magudas

Comme un 🌹 Cours n°1 la dégustation

.....

2