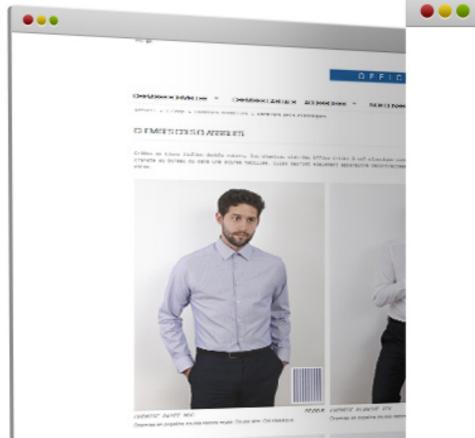

### COMPTE MON PANIER : 0

FR/ EN

OFFICE ARTIST

Mon compte/ W Mon panier -

CHEMISES FORMELLES \* CHEMISES CASUALS ACCESSOIRES \* NOS CONSEILS \* BOUTIQUE À PARIS

Accueil + E-Shop + Chemises formelles + Chemises cols classiques + CHEMISE RAYEE MUC

#### CHEMISE RAYEE MUC Talle 38 © Guide des tailles 90,00€ Quantité : 1 AJOUTER AU PANIER DESCRIPTION ENTRETEN LIVRAISON / RETOUR - 100% coton, popeline double retors rayée bleu et blanc - Coupe slim avec pinces dorsales - Col classique 6cm - Poignets biseautés simples, un bouton Julien mesure 1878, pèse 70kg et porte du 39. Cette chemise taille normalement, prenez votre taille habituelle. > Une hésitation? Suivez le guide et apprenez à choisir une chemise de qualité! Une idée de look pour cette chemise: 0 COSTUME MARINE CHEMISE MUC CRAVATE RAYEE ENVIE D'UNE CRAVATE? VOR NOTRE RECOMMANDATION